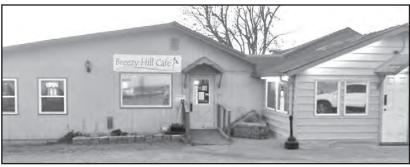

### **BREEZY HILL**

Successful restaurant turn key business, currently operating 2 miles South of Falls City. All of the equipment stays and has been updated within the last 2 years. Seating for 80+ Lots of parking and a prime location on Highway 73. Call us today for more information and private viewing. Listed at \$159,000.

### FEBRUARY AT BREEZY HILL CAFE

Tuesday: All you can eat chicken strips Wednesday: Our famous chicken buffet Thursday: All you can eat Pasta Friday: Catfish & Shrimp Saturday: Prime Rib Sunday: Large 4 Meat lunch buffet \* Serving Lunch Tues. thru Sat.

NO WE ARE NOT CLOSING! 402-245-2229 • Breezy Hill Cafe • 2 Miles South of Falls City